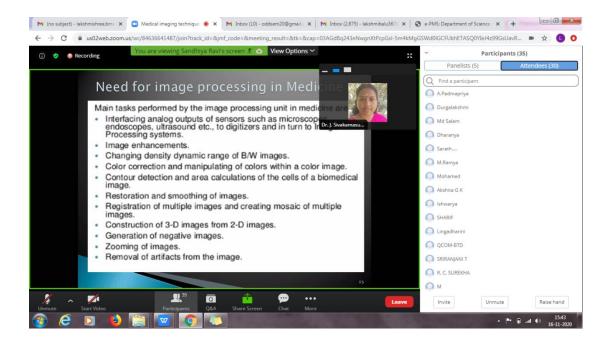

The guest speaker **Dr. SIVAKAMASUNDARI JOTHI** Associate Professor Department of Biomedical Engineering, Jerusalem College of Engineering.

This Webinar insisted on the importance of medical imaging and its applications. The speaker gave few informative knowledge about algorithms & Applications. The speaker also discussed more informations about current pandemic situations about covid-19 and she also discussed about thermal camera covid detection. The webinar is helpful for students to do more projects in covid-19 related cases.