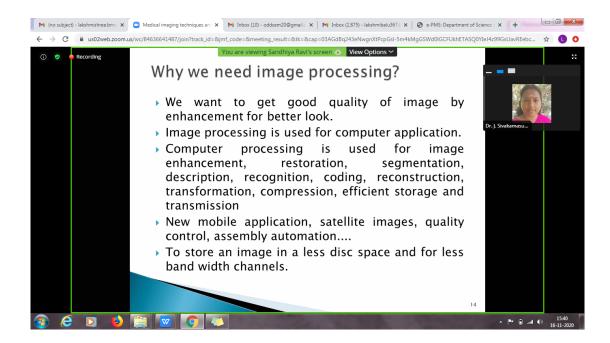

The guest speaker **Dr. SIVAKAMASUNDARI JOTHI** Associate Professor Department of Biomedical Engineering, Jerusalem College of Engineering.

This Webinar insisted on the importance of medical imaging and its applications. The speaker gave few informative knowledge about algorithms & Applications. The speaker also discussed more informations about current pandemic situations about covid-19 and she also discussed about thermal camera covid detection. The webinar is helpful for students to do more projects in covid-19 related cases.